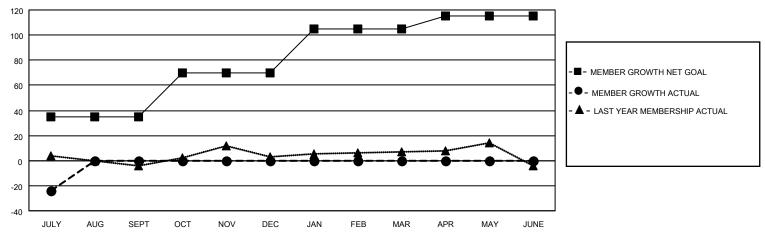

## District 22 W

| Clubs                 |               |           |               | Members               |                       |                         |                                                    |
|-----------------------|---------------|-----------|---------------|-----------------------|-----------------------|-------------------------|----------------------------------------------------|
| RESULTS FOR 2022-2023 |               |           |               | RESULTS FOR 2022-2023 |                       |                         |                                                    |
| QUARTER               | NEW CLUB GOAL | NEW CLUBS | DROPPED CLUBS | QUARTER MEMB          | ER GROWTH NET<br>GOAL | MEMBER GROWTH<br>ACTUAL | DROPPED<br>MEMBERS ACTUAL<br>(including transfers) |
| JULY/AUG/SEPT         | 0             | 0         | 0             | JULY/AUG/SEPT         | 35                    | 8                       | 29                                                 |
| OCT/NOV/DEC           | 0             | 0         | 0             | OCT/NOV/DEC           | 35                    | 0                       | 0                                                  |
| JAN/FEB/MAR           | 0             | 0         | 0             | JAN/FEB/MAR           | 35                    | 0                       | 0                                                  |
| APR/MAY/JUNE          | 1             | 0         | 0             | APR/MAY/JUNE          | 10                    | 0                       | 0                                                  |

#### GOALS AND ACTUAL MEMBERS CUMULATIVE

| DROPPED CLUBS: 0 |    | 2 CLUBS OF 53 ADDED 1 OR<br>MORE NEW MEMBERS | GENDER DISTRIBUTION       |                |  |
|------------------|----|----------------------------------------------|---------------------------|----------------|--|
|                  |    | WORL NEW WEWDERO                             | MALE                      | 1,024 (62.44%) |  |
|                  |    |                                              | FEMALE                    | 616 (37.56%)   |  |
| DROPPED MEMBERS  |    |                                              | NON BINARY                | 0 (0.00%)      |  |
|                  |    |                                              | PREFER NOT TO ANSWER      | 0 (0.00%)      |  |
| DECEASED         | 5  |                                              |                           | ,              |  |
| CLUB CANCELLED   | 0  | CLICK HERE FOR CUMULATIVE                    | TOTAL FAMILY UNIT MEMBERS | 457            |  |
| OTHER            | 24 | MEMBERSHIP DATA                              |                           |                |  |
| TOTAL            | 29 |                                              | FAMILY MEMBERS PAYING HAI | F DUES 240     |  |
|                  |    |                                              |                           |                |  |